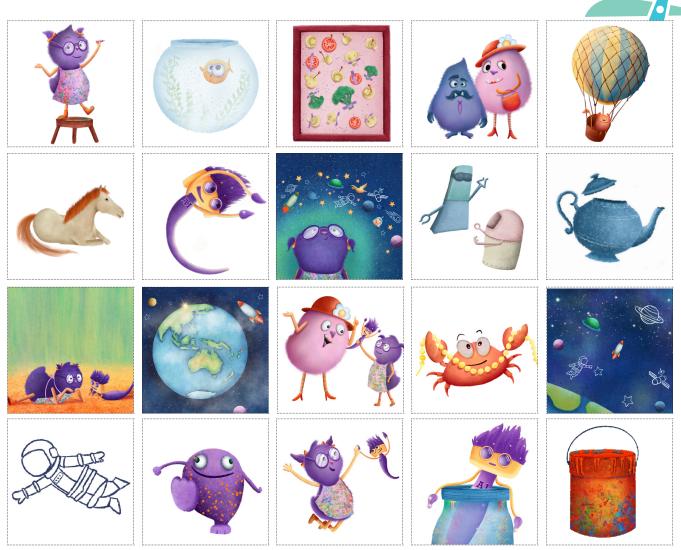

# MEMORY TIME

# An out-of-this-world matching game that's easy to play together

#### Step 1:

Print TWO copies of this sheet of cards

## Step 2:

Carefully cut out the cards with the pictures using the outlines

#### Step 3:

Once you have all the cards cut out, flip them over and mix them up

#### Step 4:

Select TWO cards at a time until you find a match. If you don't find a match, the next person goes. If you find a match, try again.

#### Step 5:

The game ends when all the pairs have been matched.

Step 6: Let the fun begin!